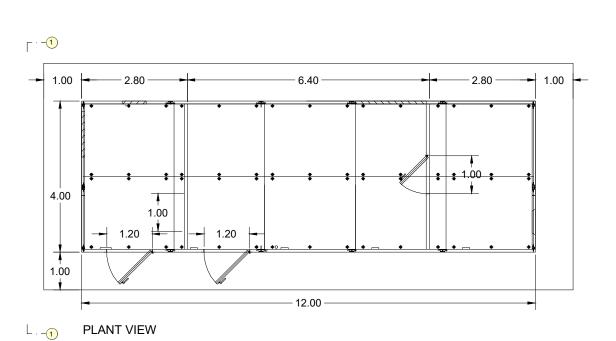

FRONT VIEW VIEW 1-1'

PLAN VIEW

|                                                                                                                  | PLANNING ISSUE DESCRIPTION                                                                                                                                                                                                                                                                                                                                                                                                                                                                                                                                                                                                                                                                                          |  |  |  |            |      | Project DART | Drawing Title            | SET TECHNICAL BUILDINGS<br>M3 PARKWAY BUILDINGS DETAIL |                                   |                                                                                              |
|------------------------------------------------------------------------------------------------------------------|---------------------------------------------------------------------------------------------------------------------------------------------------------------------------------------------------------------------------------------------------------------------------------------------------------------------------------------------------------------------------------------------------------------------------------------------------------------------------------------------------------------------------------------------------------------------------------------------------------------------------------------------------------------------------------------------------------------------|--|--|--|------------|------|--------------|--------------------------|--------------------------------------------------------|-----------------------------------|----------------------------------------------------------------------------------------------|
| copied or otherwise repri<br>Ordnance Survey Ireland<br>Survey No. 0039720 (OSI Ac<br>All elevations are in metr | NEV. DATE DESCRIPTION  On this Rill (2002). This drawing is confidential and the copyright in it is owned by Irish Rail. This drawing must not be either loaned, copied or otherwise reproduced in whose or in part or used for any purpose without the prior permission of Irish Rail.  Ondance Survey Ireland and Government of Ireland, All D.S. data used for plans are printed under "Copyright Ordance Survey reland" Survey No. 039720 (Dis Arest Date).  All elevations are in metres and relate to DSI Geord Model (DSCM02) Main Head as defined by existing Project Control.  All Co-ordinates are in this Traversers Mercade for (If IVs) as defined by OSI active OSI Sation Tallaght (College (TLLS)). |  |  |  | Consultant | IDOM | <b>©</b> 3   | LROD ROUGHAN & O'DDNOVAN | West                                                   | Scale:<br>1/200@ A3<br>0 1.25 2.5 | Drawing Number   Project   Originator   Discipline   Location   Type   Role   Number   Phase |

FRONT VIEW

PLANT VIEW

Tionscadal Éireann Project Ireland 2040

IDOM

LROD

| Drawing Title        | SET TECHNICAL BUILDINGS     |                                            |                        |                 |             |                 |  |
|----------------------|-----------------------------|--------------------------------------------|------------------------|-----------------|-------------|-----------------|--|
|                      | M3 PARKWAY BUILDINGS DETAIL |                                            |                        |                 |             |                 |  |
|                      | IVIO                        | 1 / 11 (11 (17 (17 (17 (17 (17 (17 (17 (17 | DOILDII 100 I          | JE 17 (IE       |             |                 |  |
|                      |                             |                                            |                        |                 |             |                 |  |
| Scale:               | <b>Drawing Numbe</b>        | r   Project  O                             | riginator   Discipline | Location   Type | Role   Numl | per   Phase     |  |
| 1:15@ A3             |                             | MAY I                                      | MDC SET                | RS17 DR         | Z 001       | 0 D             |  |
| <del></del>          | Date:                       | Job No:                                    | Status:                |                 | Rev:        |                 |  |
| 0 0.1875 0.375 0.750 | April 2022                  | P/101086                                   | F1-Approved            | d & accepted    | V01         | Sheet: 02 of 04 |  |