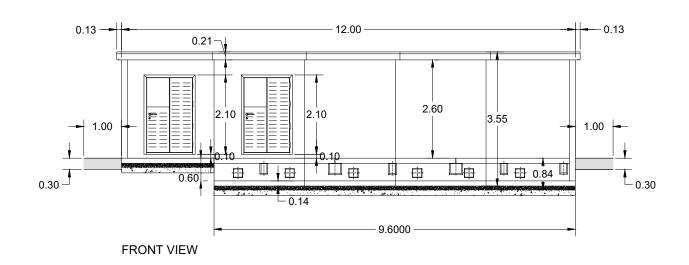

FRONT VIEW

PLANT VIEW

Tionscadal Éireann Project Ireland 2040

IDOM

LROD

| Drawing Title        | SET TECHNICAL BUILDINGS     |                                            |                        |                 |             |                 |  |
|----------------------|-----------------------------|--------------------------------------------|------------------------|-----------------|-------------|-----------------|--|
|                      | M3 PARKWAY BUILDINGS DETAIL |                                            |                        |                 |             |                 |  |
|                      | IVIO                        | 1 / 11 (11 (17 (17 (17 (17 (17 (17 (17 (17 | DOILDII 100 I          | JE 17 (IE       |             |                 |  |
|                      |                             |                                            |                        |                 |             |                 |  |
| Scale:               | <b>Drawing Numbe</b>        | r   Project  O                             | riginator   Discipline | Location   Type | Role   Numl | per   Phase     |  |
| 1:15@ A3             |                             | MAY I                                      | MDC SET                | RS17 DR         | Z 001       | 0 D             |  |
| <del></del>          | Date:                       | Job No:                                    | Status:                |                 | Rev:        |                 |  |
| 0 0.1875 0.375 0.750 | April 2022                  | P/101086                                   | F1-Approved            | d & accepted    | V01         | Sheet: 02 of 04 |  |

## SET TECHNICAL BUILDINGS M3 PARKWAY BUILDINGS DETAIL

| cale:            | Drawing Numbe       | r   Project         | Originator | Discipline | Location    | Type I | Role       | Numb | ber   | Phase       |
|------------------|---------------------|---------------------|------------|------------|-------------|--------|------------|------|-------|-------------|
| :100 @ A3        |                     | MAY                 | MDC        | SET        | RS17        | DR     | Z          | 001  | 0     | D           |
| 0 0.5 1.25 2.5 5 | Date:<br>April 2022 | Job No:<br>P/101086 | Status:    | 1-Approved | i & accepte | :d     | Rev:<br>V0 | 1    | Sheet | t: 04 of 04 |