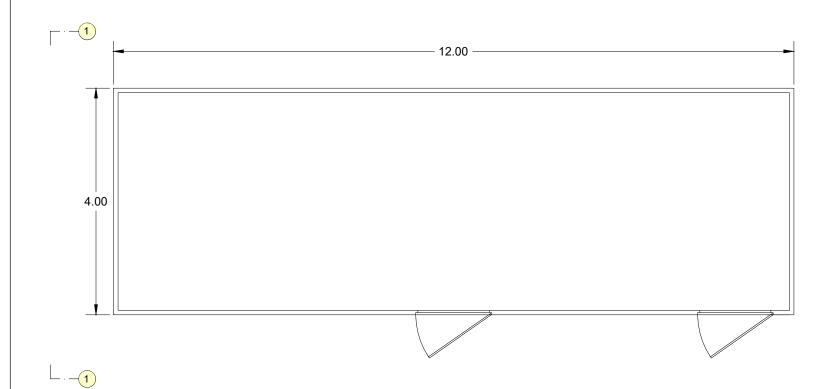

FRONT VIEW

PLANT VIEW

Tionscadal Éireann Project Ireland 2040

IDOM

LROD

| Drawing Title        | SET TECHNICAL BUILDINGS     |                                            |                        |                 |             |                 |  |
|----------------------|-----------------------------|--------------------------------------------|------------------------|-----------------|-------------|-----------------|--|
|                      | M3 PARKWAY BUILDINGS DETAIL |                                            |                        |                 |             |                 |  |
|                      | IVIO                        | 1 / 11 (11 (17 (17 (17 (17 (17 (17 (17 (17 | DOILDII 100 I          | JE 17 (IE       |             |                 |  |
|                      |                             |                                            |                        |                 |             |                 |  |
| Scale:               | <b>Drawing Numbe</b>        | r   Project  O                             | riginator   Discipline | Location   Type | Role   Numl | per   Phase     |  |
| 1:15@ A3             |                             | MAY I                                      | MDC SET                | RS17 DR         | Z 001       | 0 D             |  |
| <del></del>          | Date:                       | Job No:                                    | Status:                |                 | Rev:        |                 |  |
| 0 0.1875 0.375 0.750 | April 2022                  | P/101086                                   | F1-Approved            | d & accepted    | V01         | Sheet: 02 of 04 |  |

## SET TECHNICAL BUILDINGS M3 PARKWAY BUILDINGS DETAIL

| cale:            | Drawing Numbe       | r   Project         | Originator | Discipline | Location    | Type I | Role       | Numb | ber   | Phase       |
|------------------|---------------------|---------------------|------------|------------|-------------|--------|------------|------|-------|-------------|
| :100 @ A3        |                     | MAY                 | MDC        | SET        | RS17        | DR     | Z          | 001  | 0     | D           |
| 0 0.5 1.25 2.5 5 | Date:<br>April 2022 | Job No:<br>P/101086 | Status:    | 1-Approved | i & accepte | :d     | Rev:<br>V0 | 1    | Sheet | t: 04 of 04 |