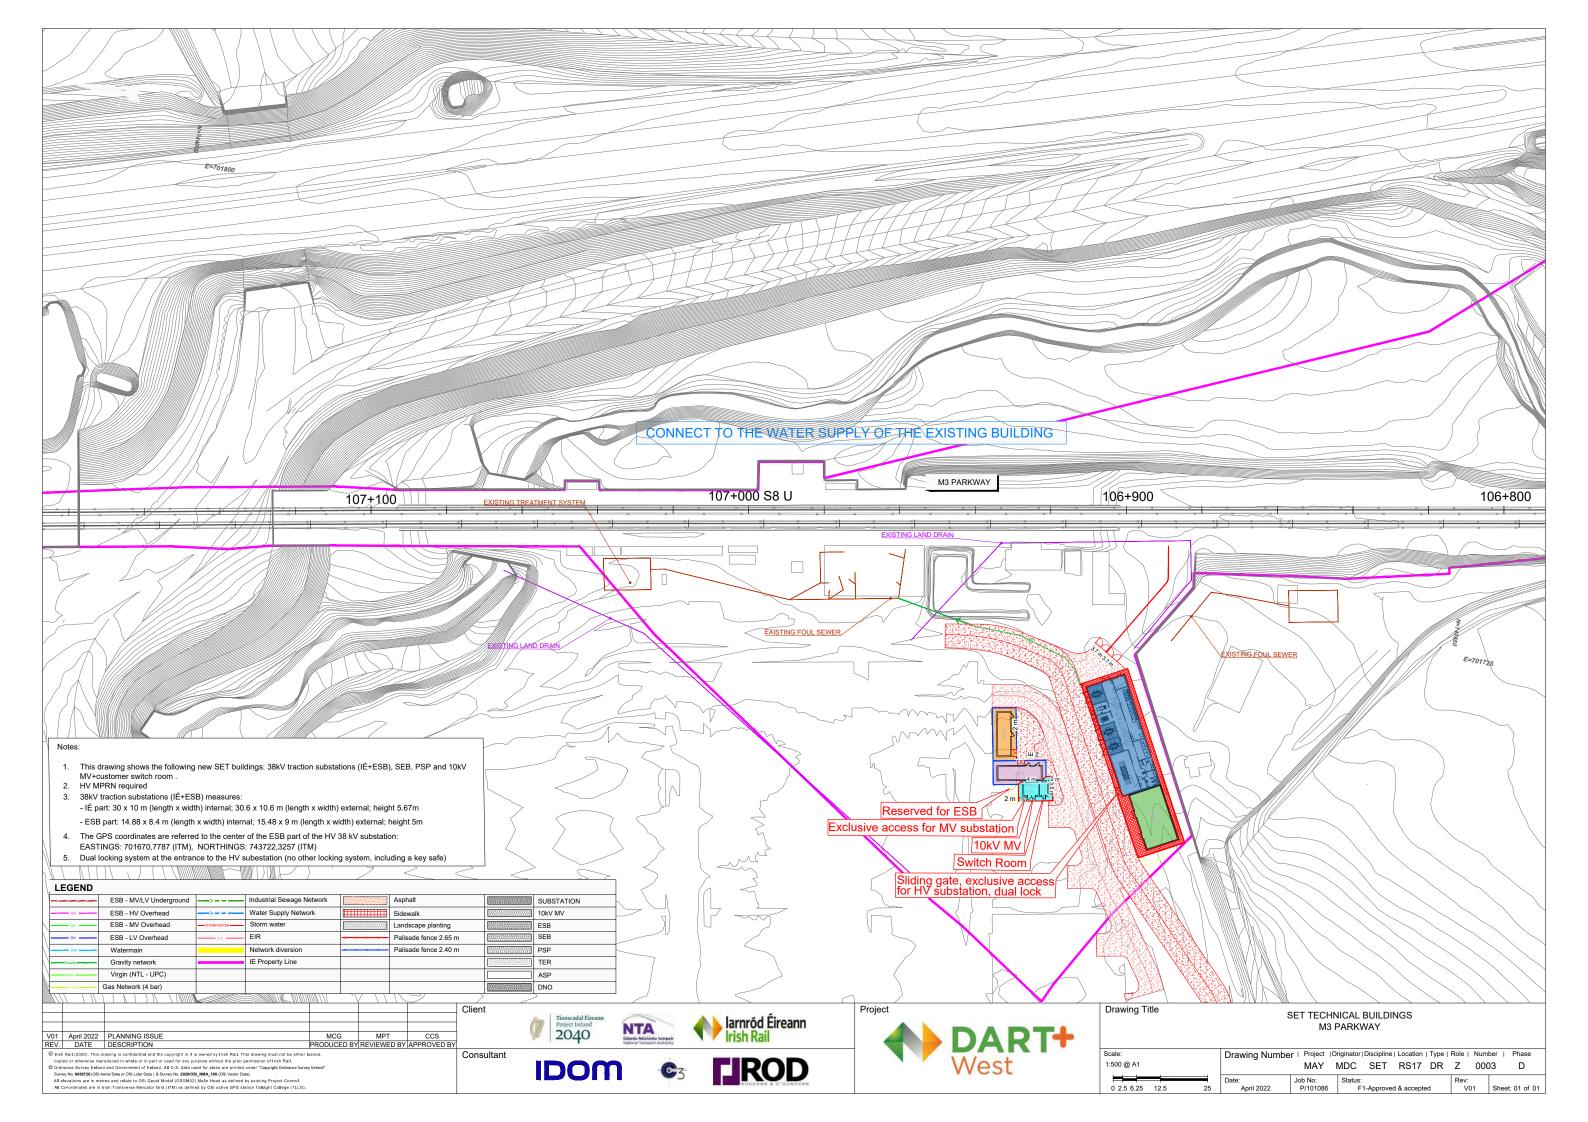

FRONT VIEW VIEW 1-1'

PLAN VIEW

|                                                                                                                  | PLANNING ISSUE DESCRIPTION                                                                                                                                                                                                                                                                                                                                                                                                                                                                                                                                                                                                                                                                                          |  |  |  |            |      | Project DART | Drawing Title            | SET TECHNICAL BUILDINGS<br>M3 PARKWAY BUILDINGS DETAIL |                                   |                                                                                              |
|------------------------------------------------------------------------------------------------------------------|---------------------------------------------------------------------------------------------------------------------------------------------------------------------------------------------------------------------------------------------------------------------------------------------------------------------------------------------------------------------------------------------------------------------------------------------------------------------------------------------------------------------------------------------------------------------------------------------------------------------------------------------------------------------------------------------------------------------|--|--|--|------------|------|--------------|--------------------------|--------------------------------------------------------|-----------------------------------|----------------------------------------------------------------------------------------------|
| copied or otherwise repri<br>Ordnance Survey Ireland<br>Survey No. 0039720 (OSI Ac<br>All elevations are in metr | NEV. DATE DESCRIPTION  On this Rill (2002). This drawing is confidential and the copyright in it is owned by Irish Rail. This drawing must not be either loaned, copied or otherwise reproduced in whose or in part or used for any purpose without the prior permission of Irish Rail.  Ondance Survey Ireland and Government of Ireland, All D.S. data used for plans are printed under "Copyright Ordance Survey reland" Survey No. 039720 (Dis Arest Date).  All elevations are in metres and relate to DSI Geord Model (DSCM02) Main Head as defined by existing Project Control.  All Co-ordinates are in this Traversers Mercade for (If IVs) as defined by OSI active OSI Sation Tallaght (College (TLLS)). |  |  |  | Consultant | IDOM | <b>©</b> 3   | LROD ROUGHAN & O'DDNOVAN | West                                                   | Scale:<br>1/200@ A3<br>0 1.25 2.5 | Drawing Number   Project   Originator   Discipline   Location   Type   Role   Number   Phase |

VIEW 1'-1'

Client