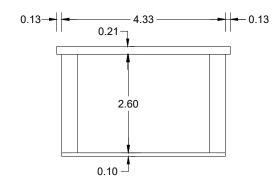

wing Title  SET TECHNICAL BUILDINGS  M3 PARKWAY BUILDINGS DETAIL |                     |                     |                       |               |             |                 |  |  |
|---------------------------------------------------------------------|---------------------|---------------------|-----------------------|---------------|-------------|-----------------|--|--|
| Scale:<br>1:100 @ A3                                                | Drawing Number      |                     |                       | RS17 DR       |             |                 |  |  |
| 0 0.5 1.25 2.5 5                                                    | Date:<br>April 2022 | Job No:<br>P/101086 | Status:<br>F1-Approve | ed & accepted | Rev:<br>V01 | Sheet: 01 of 01 |  |  |



FRONT VIEW



PLANT VIEW



VIEW 1'-1'

10KV MV & SWITCH ROOM BUILDING

|      |            |                |             |             |             | CI |
|------|------------|----------------|-------------|-------------|-------------|----|
|      |            |                |             |             |             |    |
|      |            |                |             |             |             |    |
| V01  | April 2022 | PLANNING ISSUE | MCG         | MPT         | CCS         |    |
| REV. | DATE       | DESCRIPTION    | PRODUCED BY | REVIEWED BY | APPROVED BY |    |

NEV. DATE | DESCRIPTION

(9 Inish Rall (2020). This drawing is confidential and the copyright in it is owned by frish Rall. This drawing must not be either foamed, copied or otherwise reproduced in whole or in part or used for any purpos