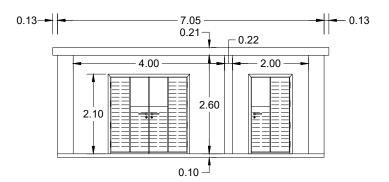

FRONT VIEW

PLANT VIEW

VIEW 1'-1'

10KV MV & SWITCH ROOM BUILDING

|      |            |                |             |             |             | CI |
|------|------------|----------------|-------------|-------------|-------------|----|
|      |            |                |             |             |             |    |
|      |            |                |             |             |             |    |
| V01  | April 2022 | PLANNING ISSUE | MCG         | MPT         | CCS         |    |
| REV. | DATE       | DESCRIPTION    | PRODUCED BY | REVIEWED BY | APPROVED BY |    |