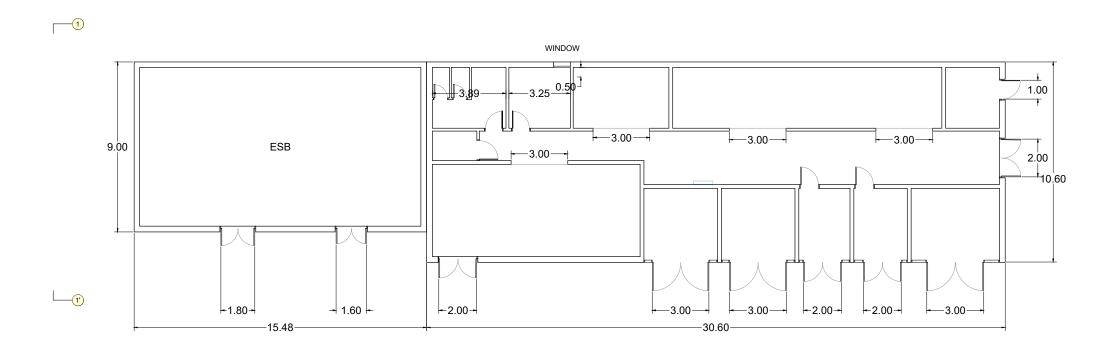

FRONT VIEW

PLANT VIEW

VIEW 1'-1'

10KV MV & SWITCH ROOM BUILDING

|      |            |                |             |             |             | CI |
|------|------------|----------------|-------------|-------------|-------------|----|
|      |            |                |             |             |             |    |
|      |            |                |             |             |             |    |
| V01  | April 2022 | PLANNING ISSUE | MCG         | MPT         | CCS         |    |
| REV. | DATE       | DESCRIPTION    | PRODUCED BY | REVIEWED BY | APPROVED BY |    |