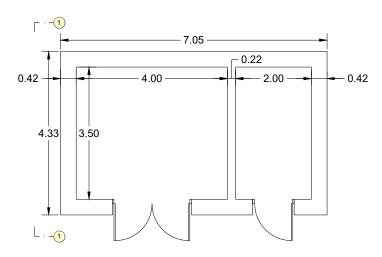

FRONT VIEW VIEW 1-1'

PLAN VIEW

|                                                                                                                  | PLANNING ISSUE DESCRIPTION                                                                                                                                                                                                                                                                                                                                                                                                                                                                                                                                                                                                                                                                                          |  |  |  |            |      | Project DART | Drawing Title            | SET TECHNICAL BUILDINGS<br>M3 PARKWAY BUILDINGS DETAIL |                                   |                                                                                              |
|------------------------------------------------------------------------------------------------------------------|---------------------------------------------------------------------------------------------------------------------------------------------------------------------------------------------------------------------------------------------------------------------------------------------------------------------------------------------------------------------------------------------------------------------------------------------------------------------------------------------------------------------------------------------------------------------------------------------------------------------------------------------------------------------------------------------------------------------|--|--|--|------------|------|--------------|--------------------------|--------------------------------------------------------|-----------------------------------|----------------------------------------------------------------------------------------------|
| copied or otherwise repri<br>Ordnance Survey Ireland<br>Survey No. 0039720 (OSI Ac<br>All elevations are in metr | NEV. DATE DESCRIPTION  On this Rill (2002). This drawing is confidential and the copyright in it is owned by Irish Rail. This drawing must not be either loaned, copied or otherwise reproduced in whose or in part or used for any purpose without the prior permission of Irish Rail.  Ondance Survey Ireland and Government of Ireland, All D.S. data used for plans are printed under "Copyright Ordance Survey reland" Survey No. 039720 (Dis Arest Date).  All elevations are in metres and relate to DSI Geord Model (DSCM02) Main Head as defined by existing Project Control.  All Co-ordinates are in this Traversers Mercade for (If IVs) as defined by OSI active OSI Sation Tallaght (College (TLLS)). |  |  |  | Consultant | IDOM | <b>©</b> 3   | LROD ROUGHAN & O'DDNOVAN | West                                                   | Scale:<br>1/200@ A3<br>0 1.25 2.5 | Drawing Number   Project   Originator   Discipline   Location   Type   Role   Number   Phase |