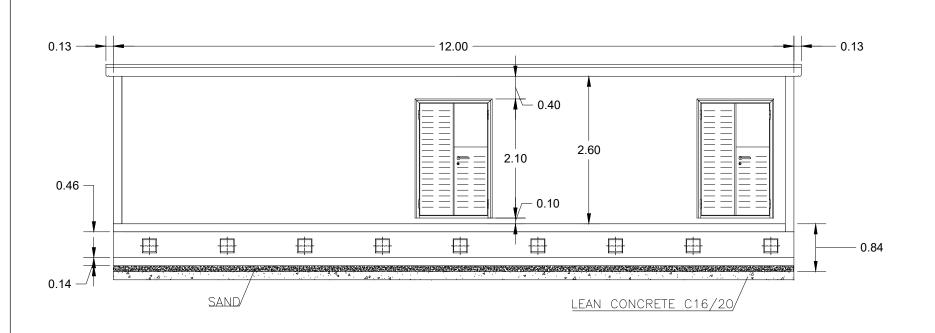

FRONT VIEW

PLANT VIEW

Tionscadal Éireann Project Ireland 2040

IDOM

LROD

| Drawing Title        | SET TECHNICAL BUILDINGS     |                                            |                        |                 |             |                 |  |
|----------------------|-----------------------------|--------------------------------------------|------------------------|-----------------|-------------|-----------------|--|
|                      | M3 PARKWAY BUILDINGS DETAIL |                                            |                        |                 |             |                 |  |
|                      | IVIO                        | 1 / 11 (11 (17 (17 (17 (17 (17 (17 (17 (17 | DOILDII 100 I          | JE 17 (IE       |             |                 |  |
|                      |                             |                                            |                        |                 |             |                 |  |
| Scale:               | <b>Drawing Numbe</b>        | r   Project  O                             | riginator   Discipline | Location   Type | Role   Numl | per   Phase     |  |
| 1:15@ A3             |                             | MAY I                                      | MDC SET                | RS17 DR         | Z 001       | 0 D             |  |
| <del></del>          | Date:                       | Job No:                                    | Status:                |                 | Rev:        |                 |  |
| 0 0.1875 0.375 0.750 | April 2022                  | P/101086                                   | F1-Approved            | d & accepted    | V01         | Sheet: 02 of 04 |  |

## SET TECHNICAL BUILDINGS M3 PARKWAY BUILDINGS DETAIL

| cale:            | Drawing Numbe       | r   Project         | Originator | Discipline | Location    | Type I | Role       | Numb | ber   | Phase       |
|------------------|---------------------|---------------------|------------|------------|-------------|--------|------------|------|-------|-------------|
| :100 @ A3        |                     | MAY                 | MDC        | SET        | RS17        | DR     | Z          | 001  | 0     | D           |
| 0 0.5 1.25 2.5 5 | Date:<br>April 2022 | Job No:<br>P/101086 | Status:    | 1-Approved | i & accepte | :d     | Rev:<br>V0 | 1    | Sheet | t: 04 of 04 |