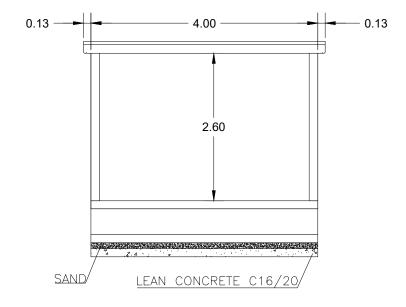

PSP BUILDING

VIEW 1'-1'

Tionscadal Éireann Project Ireland 2040

**IDOM** 

Consultant

**LROD** 

| Drawing Title  SET TECHNICAL BUILDINGS  M3 PARKWAY BUILDINGS DETAIL |                     |                     |                       |               |             |                 |  |  |
|---------------------------------------------------------------------|---------------------|---------------------|-----------------------|---------------|-------------|-----------------|--|--|
| Scale:<br>1:100 @ A3                                                | Drawing Number      |                     |                       | RS17 DR       |             |                 |  |  |
| 0 0.5 1.25 2.5 5                                                    | Date:<br>April 2022 | Job No:<br>P/101086 | Status:<br>F1-Approve | ed & accepted | Rev:<br>V01 | Sheet: 01 of 01 |  |  |