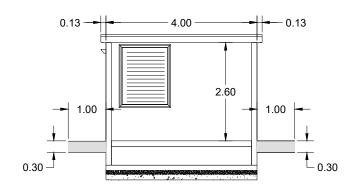

PSP BUILDING

VIEW 1'-1'

Tionscadal Éireann Project Ireland 2040

**IDOM** 

Consultant

**LROD** 

| Drawing Title  SET TECHNICAL BUILDINGS  M3 PARKWAY BUILDINGS DETAIL |                     |                     |                       |               |             |                 |  |  |
|---------------------------------------------------------------------|---------------------|---------------------|-----------------------|---------------|-------------|-----------------|--|--|
| Scale:<br>1:100 @ A3                                                | Drawing Number      |                     |                       | RS17 DR       |             |                 |  |  |
| 0 0.5 1.25 2.5 5                                                    | Date:<br>April 2022 | Job No:<br>P/101086 | Status:<br>F1-Approve | ed & accepted | Rev:<br>V01 | Sheet: 01 of 01 |  |  |